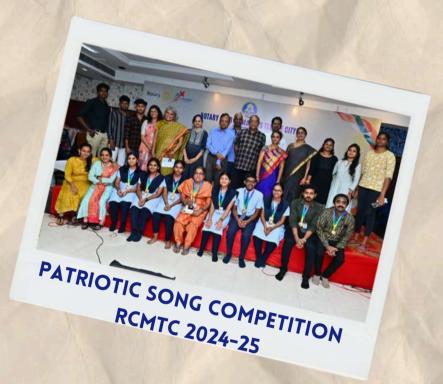

#### **COMMUNITY SERVICE**

EEN AND HEALTHY

1 2024 - 930 AM -1 PM VERSITY ALIMINI FNNAI

At the 36th edition of the Rotary Club of Madras Temple City's patriotic singing competition, "Vande Bharath," each participating student received a meaningful and eco-friendly gift. Past President Rtn. Vidhya Srinivasan handed out seed balls containing 160 varieties of native tree seeds and 40 different vegetable seeds. This initiative not only aimed to foster a sense of environmental stewardship among the young participants but also to promote biodiversity and sustainable living. The thoughtful gesture aligns with the Rotary Club's commitment to community service and environmental conservation, making the event memorable and impactful for all involved.

GROW GREEN AND GROW HEALTH PROJECT
SEED BALLS DISTRIBUTED TO THE COMMUNITY

HELD DURING PATRIOTIC SONG COMPETITION

SOUND OF MUSIC HEARING AID GIVEN TO VARIOUS BENEFICIARIES