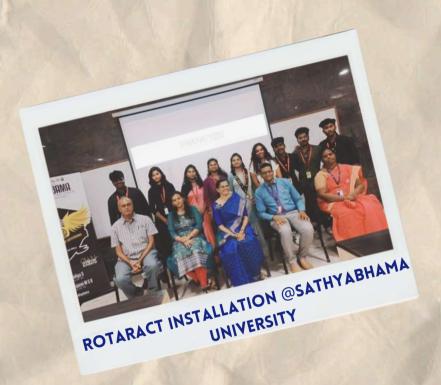

ging competition, "Vande Bharath," each participating student received a meaningful and eco-friendly gift. Past President Rtn. Vidhya Srinivasan handed out seed balls containing 160 varieties of native tree seeds and 40 different vegetable seeds. This initiative not only aimed to foster a sense of environmental stewardship among the young participants but also to promote biodiversity and sustainable living. The thoughtful gesture aligns with the Rotary Club's commitment to community service and environmental conservation, making the event memorable and impactful for all involved.



GROW GREEN AND GROW HEALTH PROJECT
SEED BALLS DISTRIBUTED TO THE COMMUNITY

HELD DURING PATRIOTIC SONG COMPETITION



SOUND OF MUSIC HEARING AID GIVEN TO VARIOUS BENEFICIARIES



### **NEW-GEN SERVICE**















## NEW-GEN SERVICE









## PUBLIC IMAGE