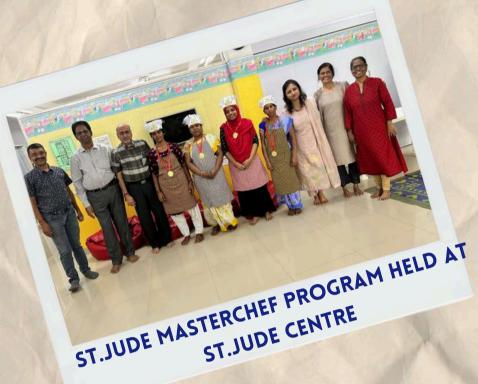

WhatsApp / Mobile Magazine of the

ROTARY CLUB OF MADRAS TEMPLE CITY DIST. 3232, CHENNAI, INDIA CLUB NO.: 26692

SEPTEMBER 2024



# CLUB SERVICE











# **CLUB SERVICE**



NEW MEMBER INDUCTION CLUB ASSEMBLY MEETING



CLUB SPEAKER MEETING .GUEST SPEAKER
MR KARTHICK SPOKE ON GAMIFICATION



SPEAKER MEET @VINYL AND BREW
COFFEE WORKSHOP





### COMMUNITY SERVICE













#### **COMMUNITY SERVICE**

EEN AND HEALTHY

1 2024 - 930 AM -1 PM VERSITY ALIMINI FNNAI





At the 36th edition of the Rotary Club of Madras Temple City's patriotic singing competition, "Vande Bharath," each participating student received a meaningful and eco-friendly gift. Past President Rtn. Vidhya Srinivasan handed out seed balls containing 160 varieties of native tree seeds and 40 different vegetable seeds. This initiative not only aimed to foster a sense of environmental stewardship among the young participants but also to promote biodiversity and sustainable living. The thoughtful gesture aligns with the Rotary Club's commitment to community service and environmental conservation, making the event memorable and impactful for all involved.



GROW GREEN AND GROW HEALTH P