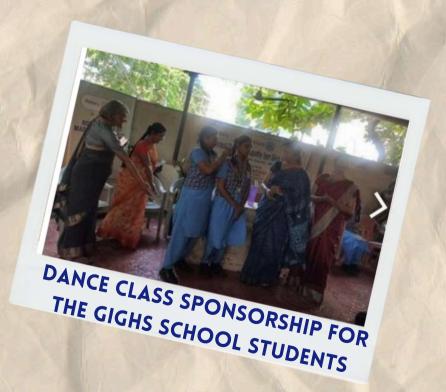

inging competition, "Vande Bharath," each participating student received a meaningful and eco-friendly gift. Past President Rtn. Vidhya Srinivasan handed out seed balls containing 160 varieties of native tree seeds and 40 different vegetable seeds. This initiative not only aimed to foster a sense of environmental stewardship among the young participants but also to promote biodiversity and sustainable living. The thoughtful gesture aligns with the Rotary Club's commitment to community service and environmental conservation, making the event memorable and impactful for all involved.



GROW GREEN AND GROW HEALTH PROJECT
SEED BALLS DISTRIBUTED TO THE COMMUNITY

HELD DURING PATRIOTIC SONG COMPETITION



SOUND OF MUSIC HEARING AID GIVEN TO VARIOUS BENEFICIARIES



### **NEW-GEN SERVICE**















## NEW-GEN SERVICE









## PUBLIC IMAGE