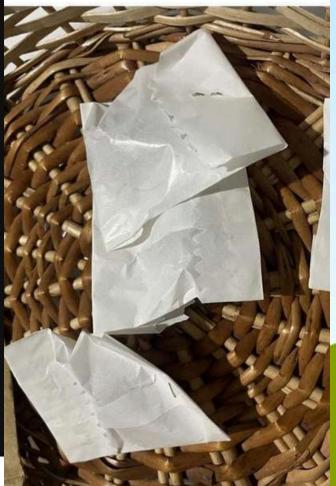

#### **COMMUNITY SERVICE**

EEN AND HEALTHY

1 2024 - 930 AM -1 PM VERSITY ALIMINI FNNAI

At the 36th edition of the Rotary Club of Madras Temple City's patriotic singing competition, "Vande Bharath," each participating student received a meaningful and eco-friendly gift. Past President Rtn. Vidhya Srinivasan handed out seed balls containing 160 varieties of native tree seeds and 40 different vegetable seeds. This initiative not only aimed to foster a sense of environmental stewardship among the young participants but also to promote biodiversity and sustainable living. The thoughtful gesture aligns with the Rotary Club's commitment to community service and environmental conservation, making the event memorable and impactful for all involved.

GROW GREEN AND GROW HEALTH PROJECT
SEED BALLS DISTRIBUTED TO THE COMMUNITY

HELD DURING PATRIOTIC SONG COMPETITION

SOUND OF MUSIC HEARING AID GIVEN TO VARIOUS BENEFICIARIES