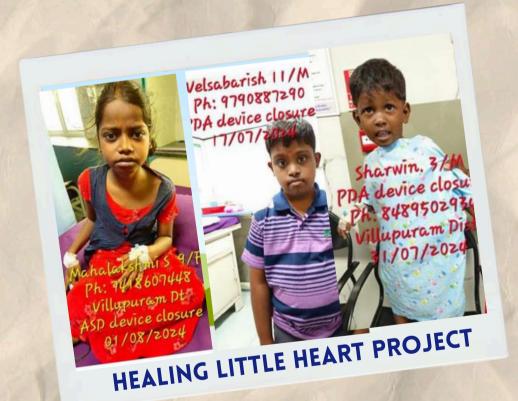

### COMMUNITY SERVICE

#### **COMMUNITY SERVICE**

EEN AND HEALTHY

1 2024 - 930 AM -1 PM VERSITY ALIMINI FNNAI

At the 36th edition of the Rotary Club of Madras Temple City's patriotic singing competition, "Vande Bharath," each participating student received a meaningful and eco-friendly gift. Past President Rtn. Vidhya Srinivasan handed out seed balls containing 160 varieties of native tree seeds and 40 different vegetable seeds. This initiative not only aimed to foster a sense of environmental stewardship among the young participants but also to promote biodiversity and sustainable living. The thoughtful gesture aligns with the Rotary Club's commitment to community service and environmental conservation, making the event memorable and impactful for all involved.