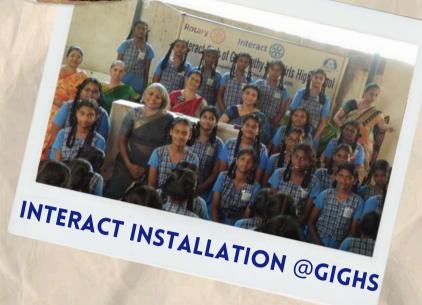

ic singing competition, "Vande Bharath," each participating student received a meaningful and eco-friendly gift. Past President Rtn. Vidhya Srinivasan handed out seed balls containing 160 varieties of native tree seeds and 40 different vegetable seeds. This initiative not only aimed to foster a sense of environmental stewardship among the young participants but also to promote biodiversity and sustainable living. The thoughtful gesture aligns with the Rotary Club's commitment to community service and environmental conservation, making the event memorable and impactful for all involved.



GROW GREEN AND GROW HEALTH PROJECT
SEED BALLS DISTRIBUTED TO THE COMMUNITY

HELD DURING PATRIOTIC SONG COMPETITION



SOUND OF MUSIC HEARING AID GIVEN TO VARIOUS BENEFICIARIES



### **NEW-GEN SERVICE**















## NEW-GEN SERVICE









## PUBLIC IMAGE