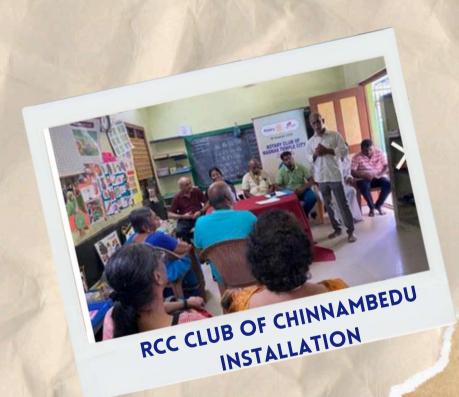

### COMMUNITY SERVICE

#### **COMMUNITY SERVICE**

EEN AND HEALTHY

1 2024 - 930 AM -1 PM VERSITY ALIMINI FNNAI

At the 36th edition of the Rotary Club of Madras Temple City's patriotic singing competition, "Vande Bharath," each participating student received a meaningful and eco-friendly gift. Past President Rtn. Vidhya Srinivasan handed out seed balls containing 160 varieties of native tree seeds and 40 different vegetable seeds. This initiative not only aimed to foster a sense of environmental stewardship among the young participants but also to promote biodiversity and sustainable living. The thoughtful gesture aligns with the Rotary Club's commitment to community service and environmental conservation, making the event memorable and impactful for all involved.