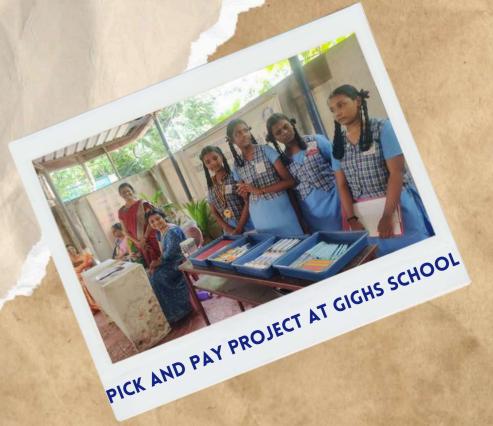

### COMMUNITY SERVICE

#### **COMMUNITY SERVICE**

EEN AND HEALTHY

1 2024 - 930 AM -1 PM VERSITY ALIMINI FNNAI

At the 36th edition of the Rotary Club of Madras Temple City's patriotic singing competition, "Vande Bharath," each participating student received a meaningful and eco-friendly gift. Past President Rtn. Vidhya Srinivasan handed out seed balls containing 160 varieties of native tree seeds and 40 different vegetable seeds. This initiative not only aimed to foster a sense of environmental stewardship among the young participants but also to promote biodiversity and sustainable living. The thoughtful gesture aligns with the Rotary Club's commitment to community service and environmental conservation, making the event memorable and impactful for all involved.