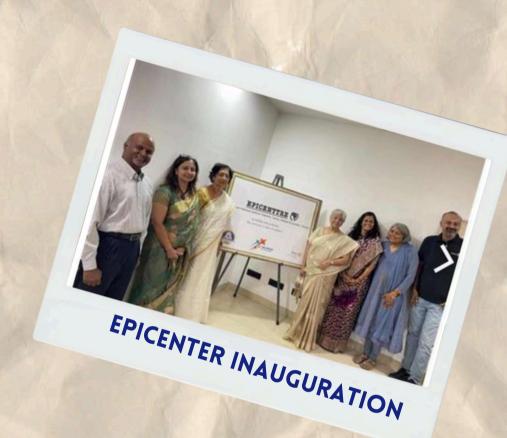

WhatsApp / Mobile Magazine of the

ROTARY CLUB OF MADRAS TEMPLE CITY DIST. 3232, CHENNAI, INDIA CLUB NO.: 26692

SEPTEMBER 2024



# CLUB SERVICE











# **CLUB SERVICE**



NEW MEMBER INDUCTION CLUB ASSEMBLY MEETING



CLUB SPEAKER MEETING .GUEST SPEAKER
MR KARTHICK SPOKE ON GAMIFICATION



SPEAKER MEET @VINYL AND BREW
COFFEE WORKSHOP





### COMMUNITY SERVICE













#### **COMMUNITY SERVICE**

EEN AND HEALTHY

1 2024 - 930 AM -1 PM VERSITY ALIMINI FNNAI





At the 36th edition of the Rotary Club of Madras Temple City's patriotic singing competition, "Vande Bharath," each participating student received a meaningful and eco-friendly gift. Past President Rtn. Vidhya Srinivasan handed out seed balls containing 160 varieties of native tree seeds and 40 different vegetable seeds. This initiative not only aimed to foster a sense of environmental stewardship among the young participants but also to promote biodiversity and sustainable living. The thoughtful gesture aligns with the Rotary Club's commitment to community service and environmental conservation, making the event memorable and impactful for all involved.



GROW GREEN AND GROW HEALTH PRO