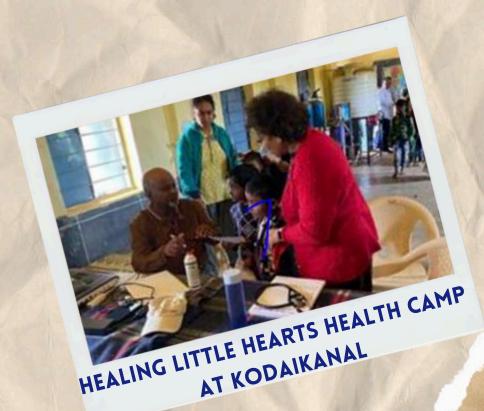

### COMMUNITY SERVICE

#### **COMMUNITY SERVICE**

EEN AND HEALTHY

1 2024 - 930 AM -1 PM VERSITY ALIMINI FNNAI

At the 36th edition of the Rotary Club of Madras Temple City's patriotic singing competition, "Vande Bharath," each participating student received a meaningful and eco-friendly gift. Past President Rtn. Vidhya Srinivasan handed out seed balls containing 160 varieties of native tree seeds and 40 different vegetable seeds. This initiative not only aimed to foster a sense of environmental stewardship among the young participants but also to promote biodiversity and sustainable living. The thoughtful gesture aligns with the Rotary Club's commitment to community service and environmental conservation, making the event memorable and impactful for all involved.